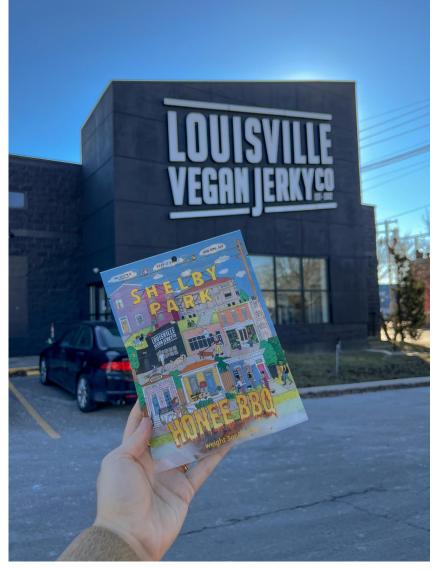

### Germantown Mill Lofts

Enjoying the newest additions to the Shelby Park neighborhood, Canary Club and The Breeze Wine Bar.

GML neighbors **Vegan Jerky**, soon to be found in a Walmart near you!

Business First Louisville Jerky Article